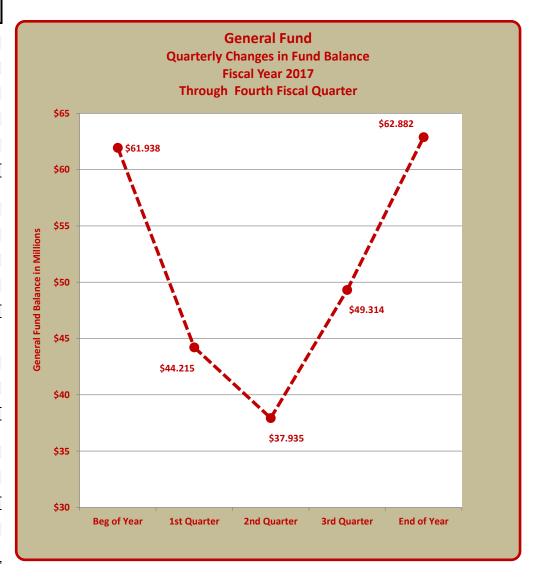

## TERRY HUNT, KANE COUNTY AUDITOR KANE COUNTY AUDITOR'S QUARTERLY FINANCIAL REPORT STATEMENT OF REVENUES, EXPENDITURES AND CHANGES IN THE GENERAL FUND FOURTH QUARTER FISCAL YEAR 2017

|                                                       | ſ  | Gener              | al Fund             |
|-------------------------------------------------------|----|--------------------|---------------------|
|                                                       | ľ  | Budget             | Actual              |
|                                                       |    | Fiscal Year Totals | Year To Date Totals |
| Revenues:                                             |    |                    |                     |
| Property Taxes                                        | \$ | 33,359,875         | 33,238,973          |
| Other Taxes                                           |    | 24,548,596         | 25,523,327          |
| Licenses and Permits                                  |    | 696,550            | 786,737             |
| Grants                                                |    | 211,641            | 61,835              |
| Charges for Services                                  |    | 14,300,068         | 12,752,745          |
| Fines                                                 |    | 2,965,420          | 2,215,569           |
| Reimbursements                                        |    | 6,253,601          | 5,927,925           |
| Interest                                              |    | 425,933            | 412,674             |
| Miscellaneous                                         |    | 256,138            | 408,713             |
| Cash on Hand                                          |    | 4,707,187          | (                   |
| Total Revenues                                        | \$ | 87,725,009         | 81,328,498          |
| expenditures and Encumbrances:                        |    |                    |                     |
| Personnel                                             | \$ | 63,738,486         | 61,150,232          |
| Contractual Services                                  | ,  | 11,235,258         | 10,330,876          |
| Commodities                                           |    | 5,217,812          | 4,677,307           |
| Capital                                               |    | 270,000            | 299,75              |
| Debt Service - Principal                              |    | 0                  | 255,755             |
| Debt Service - Interest                               |    | 0                  | (                   |
| Debt Service - Requirement                            |    | 0                  |                     |
| Contingency and Other                                 |    | 3,414,430          | (                   |
| Total Expenditures and Encumbrances                   | \$ | 83,875,986         | 76,458,170          |
| Excess (Deficiency) of Revenues Over Expenditures     | \$ | 3,849,023          | 4,870,328           |
| ther Financing Sources (Uses):                        |    |                    |                     |
| Issuance of Bonds                                     | \$ | 0                  | (                   |
| Premium on Bonds Sold                                 | ٦  | 0                  | (                   |
| Transfers In                                          |    | 7,326,245          | 7,249,136           |
| Transfers Out                                         |    | 11,175,268         | 11,175,268          |
| Total Other Financing Sources (Uses)                  | \$ | (3,849,023)        | (3,926,132          |
|                                                       |    |                    |                     |
| ess Encumbrances included above: Contractual Services | \$ |                    | (                   |
| Commodities                                           | Ş  |                    |                     |
|                                                       |    |                    | (                   |
| Capital Capting and Other                             |    |                    |                     |
| Contingency and Other                                 |    |                    |                     |
| Total Encumbrances included above                     | _  | ^                  | 044.104             |
| Net Change in Fund Balance                            | \$ | 0                  | 944,196             |
| und Balance, Beginning of Year                        | \$ |                    | 61,938,304          |
| und Balance, End of Quarter                           | \$ |                    | 62,882,500          |