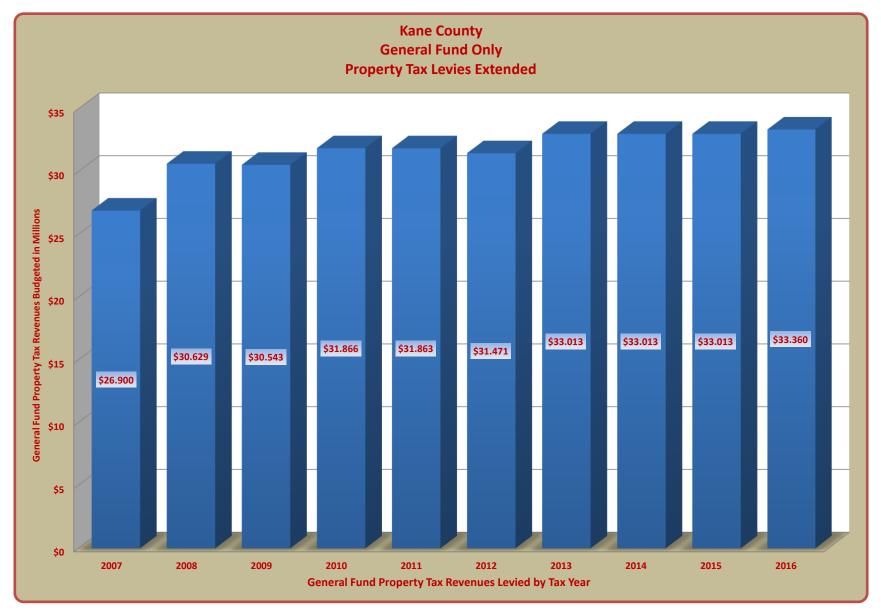

## TERRY HUNT, KANE COUNTY AUDITOR KANE COUNTY AUDITOR'S QUARTERLY FINANCIAL REPORT TEN YEAR HISTORY OF PROPERTY TAX LEVIES FOR GENERAL FUND ONLY FOURTH QUARTER FISCAL YEAR 2017