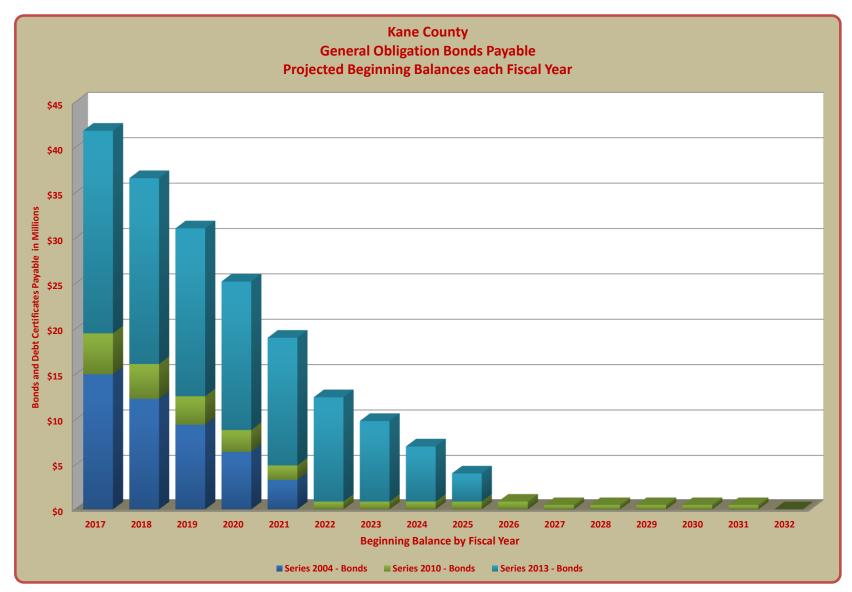

|           |           |
|           | Series 2004 - G.O. Refunding Bonds | \$<br>0         | 0        | 9,000,000      | 1,247,663 | 3,320,000     | 87,150    | 0         |
|           | Series 2010 - G.O. Alt Rev. Bonds  | 0               | 0        | 2,960,000      | 493,219   | 870,000       | 361,448   | 0         |
|           | Series 2013 - G.O. Alt. Rev. Bonds | 0               | 0        | 8,865,000      | 1,949,475 | 11,615,000    | 725,625   | 0         |
| Total Ger | neral Obligation Bonds Payable     | \$<br>0         | 0        | 20,825,000     | 3,690,356 | 15,805,000    | 1,174,223 | 0         |



### TERRY HUNT, KANE COUNTY AUDITOR KANE COUNTY AUDITOR'S QUARTERLY FINANCIAL REPORT PROJECTED GENERAL OBLIGATION BONDS PAYABLE FOURTH QUARTER FISCAL YEAR 2017





# TERRY HUNT, KANE COUNTY AUDITOR KANE COUNTY AUDITOR'S QUARTERLY FINANCIAL REPORT COMBINED STATEMENT OF REVENUES, EXPENDITURES AND CHANGES IN COUNTYWIDE FUNDS FOURTH QUARTER FISCAL YEAR 2017

|                                                     |    | Governmental Funds       |              | Proprietary Funds  |                    | Total Countywide Funds   |              |
|-----------------------------------------------------|----|--------------------------|--------------|--------------------|--------------------|--------------------------|--------------|
|                                                     | •  | Budget                   | Actual       | Budget             | Actual             | Budget                   | Actual       |
|