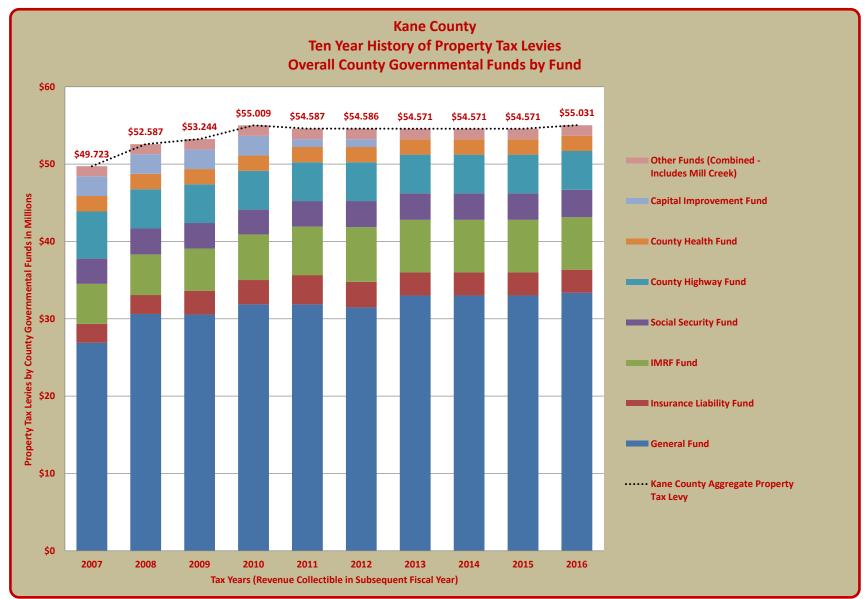

## TERRY HUNT, KANE COUNTY AUDITOR KANE COUNTY AUDITOR'S QUARTERLY FINANCIAL REPORT TEN YEAR HISTORY OF PROPERTY TAX LEVIES FOR COUNTY GOVERNMENTAL FUNDS BY FUND FOURTH QUARTER FISCAL YEAR 2017