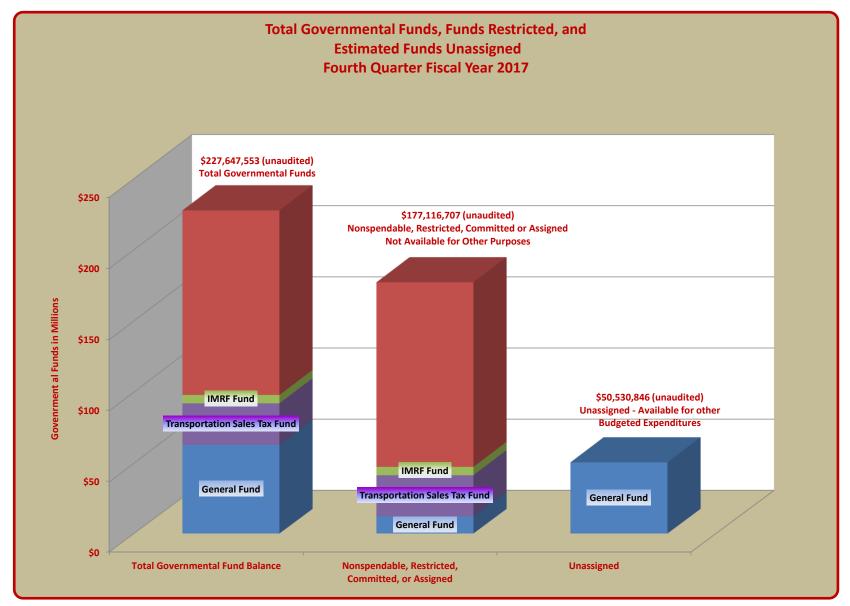

## TERRY HUNT, KANE COUNTY AUDITOR KANE COUNTY AUDITOR'S QUARTERLY FINANCIAL REPORT COMPARISONS OF OVERALL GOVERNMENTAL FUNDS TO RESTRICTED AND UNASSIGNED FUNDS FOURTH QUARTER FISCAL YEAR 2017