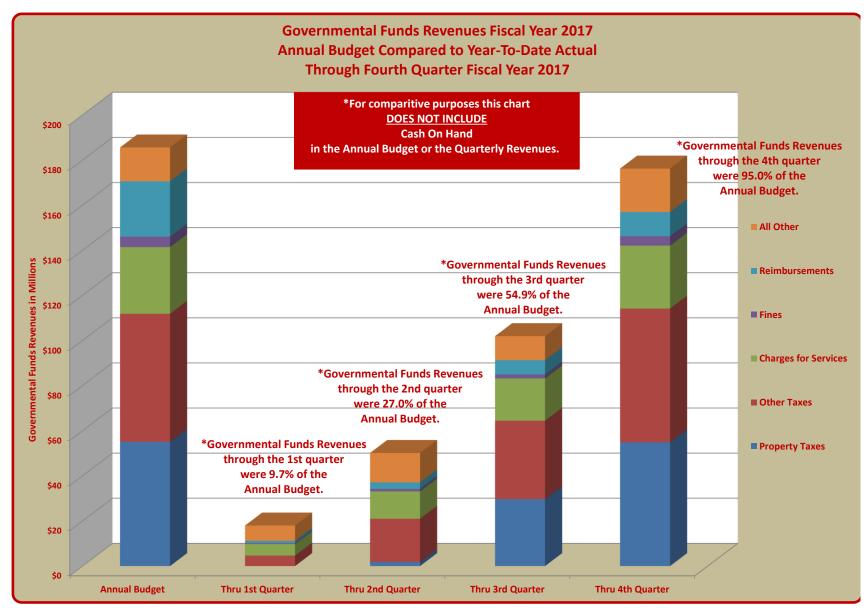

## TERRY HUNT, KANE COUNTY AUDITOR KANE COUNTY AUDITOR'S QUARTERLY FINANCIAL REPORT GOVERNMENTAL FUNDS REVENUES FISCAL YEAR 2017 FOURTH QUARTER FISCAL YEAR 2017