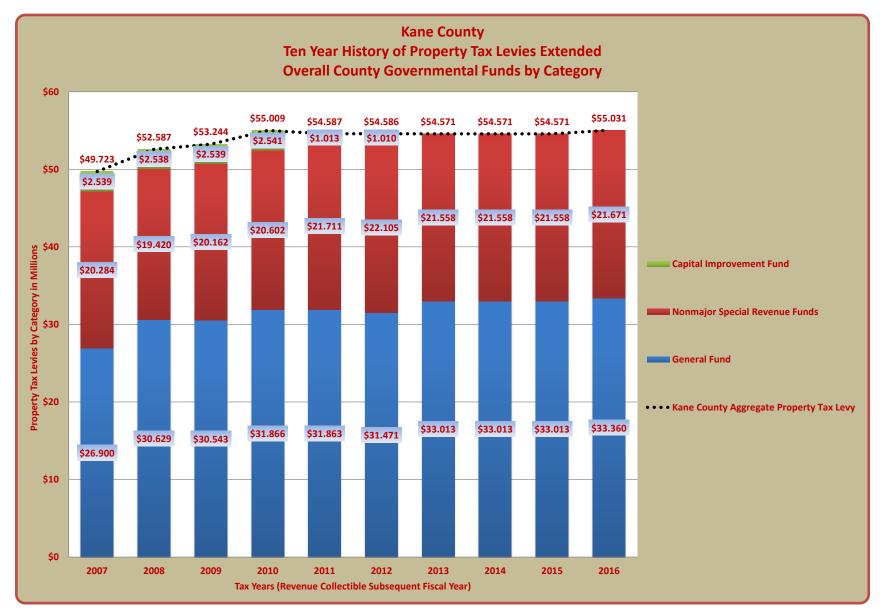

## TERRY HUNT, KANE COUNTY AUDITOR KANE COUNTY AUDITOR'S QUARTERLY FINANCIAL REPORT TEN YEAR HISTORY OF PROPERTY TAX LEVIES FOR COUNTY GOVERNMENTAL FUNDS BY FUND CATEGORY FOURTH QUARTER FISCAL YEAR 2017